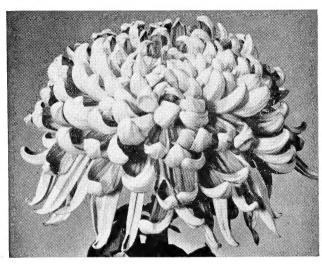

#### Foursome Collection for '58

These 4 new beautiful Mums shown on this page for only \$5.00.

3 of each .....\$12.00

MT. WHITNEY (No. 841). A true exhibition flower of tremendous size. This rare mum was obtained from an amateur breeder at Japan. Pure white. Matures November 1. Price: \$1.00 each, 3 for \$2.75.

TAIHO BIZAN (No. 852). Recognized by exhibitors in Japan as being the largest flowering variety in existence, its debut in this country undoubtedly will be welcome by every show exhibitor. The record in Japan being 33 C.M. in diameter. Color is a pleasing shade of rosy purple on the inside and lighter reverse. October 25. Price: \$2.50 each.